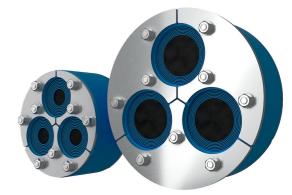

# **Roxtec H3 seal**

Openable transit for sealing around existing cables/pipes.

The Roxtec H3 is a round seal for cable and pipe entries in metal sleeves or core drilled holes. The split construction of the seal makes it easy to install around existing cables and pipes or cables in trefoil formation. The transit has fittings of acid-proof stainless steel and is adaptable to cables and pipes of different sizes. The seal is also available with smaller front fittings to enable insertion into a hole.