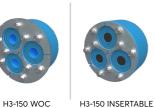

### **Pre-configured transit kits**

mm/kg

H3-150

H3-150 INSERTABLE WOC

H3-200

H3-200 WOC

H3-200 INSERTABLE H3-200 INSERTABLE woc

| Product               | Configuration  | Aperture dimensions<br>Ø | Weight | Art. no |
|-----------------------|----------------|--------------------------|--------|---------|
| H3-150                | 3x (24.0-54.0) | 150 - 152                | 2.8    | 122905  |
| H3-150 WOC            | 3x (24.0-54.0) | 150 - 152                | 2.8    | 122906  |
| H3-150 INSERTABLE     | 3x (24.0-54.0) | 150 - 152                | 2.7    | 122907  |
| H3-150 INSERTABLE WOC | 3x (24.0-54.0) | 150 - 152                | 2.6    | 122908  |
| H3-200                | 3x (48.0-70.0) | 200 - 202                | 4.8    | 122909  |
| H3-200 WOC            | 3x (48.0-70.0) | 200 - 202                | 4.4    | 122910  |
| H3-200 INSERTABLE     | 3x (48.0-70.0) | 200 - 202                | 4.7    | 122911  |
| H3-200 INSERTABLE WOC | 3x (48.0-70.0) | 200 - 202                | 4.1    | 122912  |